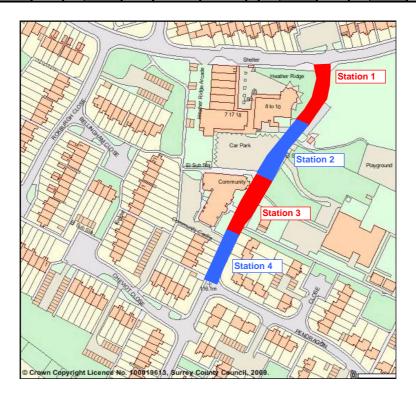

Station 1: Northen end of Martindale Avenue, by Heather Ridge arcade

| Direction     |                 |        |       |    | West to E | ast     |          |        |    |        |          |    |        |         | Both     |     |       |     |
|---------------|-----------------|--------|-------|----|-----------|---------|----------|--------|----|--------|----------|----|--------|---------|----------|-----|-------|-----|
| Time          | Adults Children |        |       |    |           | Prams / | Total    | Adults |    |        | Children |    |        | Prams / | Total    |     | Total |     |
|               |                 | With   |       |    | With      |         | Disabled |        |    | With   |          |    | With   |         | Disabled |     |       |     |
|               |                 | Cycles | Total |    | Cycles    | Total   |          |        |    | Cycles | Total    |    | Cycles | Total   |          |     |       |     |
| 07:00 - 19:00 | 91              | 0      | 91    | 18 | 0         | 18      | 3        | 112    | 90 | 0      | 90       | 21 | 0      | 21      | 3        | 114 |       | 226 |
| 08:00 - 09:00 | 5               | 0      | 5     | 1  | 0         | 1       | 0        | 6      | 6  | 0      | 6        | 1  | 0      | 1       | 0        | 7   |       | 13  |
| 17:00 - 18:00 | 10              | 0      | 10    | 6  | 0         | 6       | 0        | 16     | 12 | 0      | 12       | 4  | 0      | 4       | 0        | 16  | Г     | 32  |

| Station 2:<br>Direction | ву са                                      | r park         |       |    | West to E      | act   |          |       |     |                |       | _  | ast to Wes     |       |          |       | Both |
|-------------------------|--------------------------------------------|----------------|-------|----|----------------|-------|----------|-------|-----|----------------|-------|----|----------------|-------|----------|-------|------|
| Time                    | West to East Adults Children Prams / Total |                |       |    |                |       |          | Total |     |                |       |    |                |       | Total    | Total |      |
|                         |                                            | With<br>Cycles | Total |    | With<br>Cycles | Total | Disabled |       |     | With<br>Cycles | Total |    | With<br>Cycles | Total | Disabled |       |      |
| 07:00 - 19:00           | 195                                        | 0              | 195   | 89 | 0              | 89    | 17       | 301   | 166 | 0              | 166   | 57 | 0              | 57    | 12       | 235   | 536  |
| 08:00 - 09:00           | 11                                         | 0              | 11    | 11 | 0              | 11    | 2        | 24    | 5   | 0              | 5     | 1  | 0              | 1     | 0        | 6     | 30   |
| 17:00 - 18:00           | 12                                         | 0              | 12    | 22 | 0              | 22    | 0        | 34    | 15  | 0              | 15    | 8  | 0              | 8     | 0        | 23    | 57   |

Station 3: Direction **Opposite Community Centre** West to East ast to West Both Adults With Cycles Children With Cycles Prams / Disabled Total Adults With Cycles Children With Cycles Time Prams / Total Total Disabled Total Total Total Total 370 108 403 117 110 773 225 07:00 - 19:00 228 228 111 111 258 258 110 3 08:00 - 09:00 17:00 - 18:00 51 15 51 50 50 72 17 29 72 29 15 20 17 22 42

| Station 4:    | Betwe      | en Commu | unity Cen | tre and  | d Pendrago | on Way |          |       |              |        |       |          |        |       |          |       |  |       |
|---------------|------------|----------|-----------|----------|------------|--------|----------|-------|--------------|--------|-------|----------|--------|-------|----------|-------|--|-------|
| Direction     |            |          |           |          | West to E  | ast    |          |       | East to West |        |       |          |        |       |          |       |  |       |
| Time          | ime Adults |          |           | Children |            |        | Prams /  | Total | Adults       |        |       | Children |        |       | Prams /  | Total |  | Total |
|               |            | With     |           |          | With       |        | Disabled |       |              | With   |       |          | With   |       | Disabled |       |  |       |
|               |            | Cycles   | Total     |          | Cycles     | Total  |          |       |              | Cycles | Total |          | Cycles | Total |          |       |  |       |
| 07:00 - 19:00 | 18         | 0        | 18        | 8        | 0          | 8      | 0        | 26    | 22           | 0      | 22    | 4        | 0      | 4     | 1        | 27    |  | 53    |
| 08:00 - 09:00 | 5          | 0        | 5         | 5        | 0          | 5      | 0        | 10    | 3            | 0      | 3     | 0        | 0      | 0     | 1        | 4     |  | 14    |
| 17:00 - 18:00 | 2          | 0        | 2         | 0        | 0          | 0      | 0        | 2     | 1            | 0      | 1     | 0        | 0      | 0     | 0        | 1     |  | 3     |